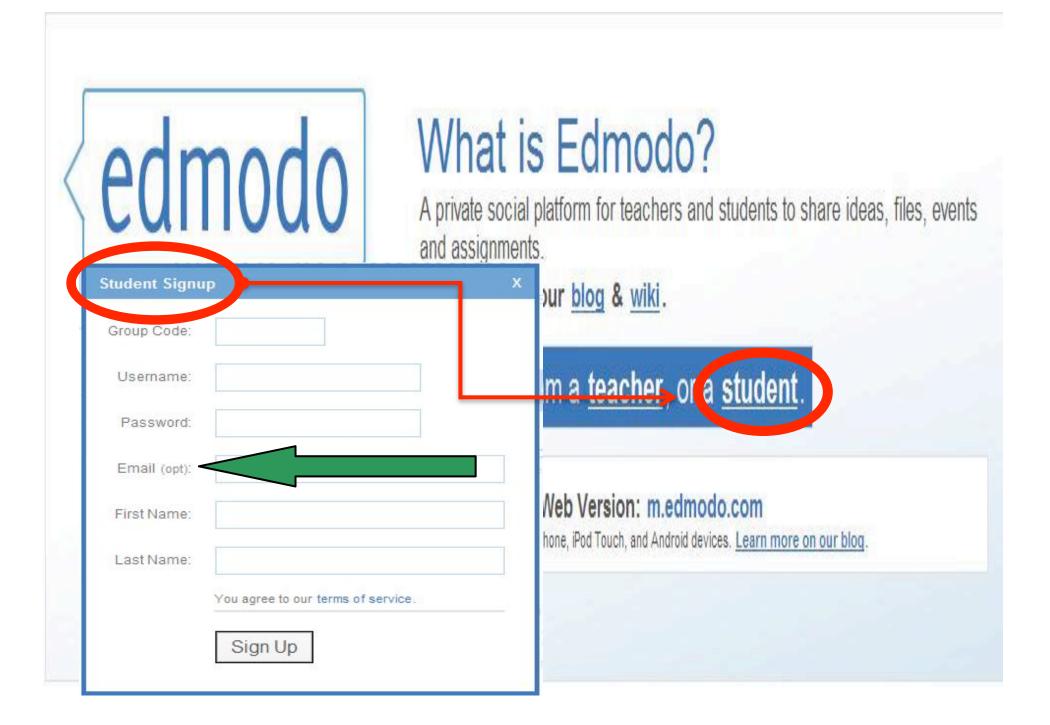

Sign Up Now! I am a Teacher, or Student.

edmodo

Edmodo, Twitter & Yammer: Micro-Blogging in Education

> Monday, January 25, 2010 By: Cynthia S. Medina