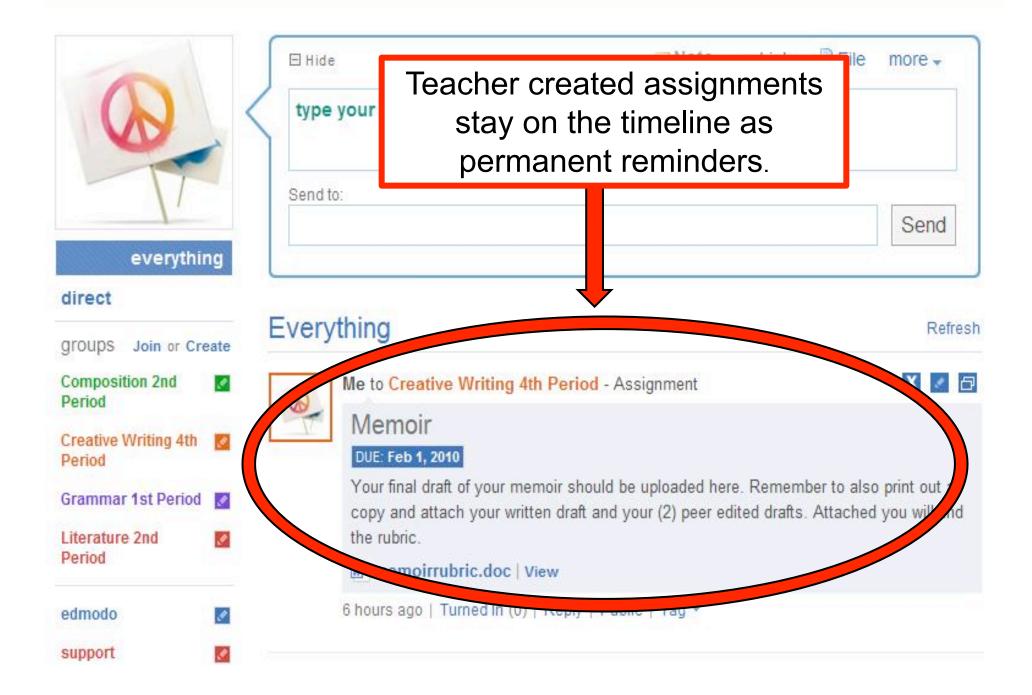

| Welcome Students to our "Virtual Classroom!" Please post a response to this posting<br>by saying a little bit about yourself!<br>35 minutes ago   Reply   Public   Tag ▼                                      |                                                                                                             |



#### Edmodo Calendar Files

Q Logout





Feb 1, 2009 | Reply | assignment due x Tag -

## Edmodo allows teachers and students to upload different file formats: doc,docx, pdf, odt, and rtf.







When a student has submitted their assignment, you now can grade it.

Simply click, grade, write a comment and post!





settings logout



#### Edmodo Calendar Files











## Benefits & Challenges

- Closed, secure network
- Enrolment key
- Immediacy
- Shared multimedia
- Use for f2f and/or online classes
- Paperless classes

- Connections & hardware
- Learner expectations
- Retrieving info
- Teacher fear lack of ICT training



# How Would You Use Edmodo in the Classroom?