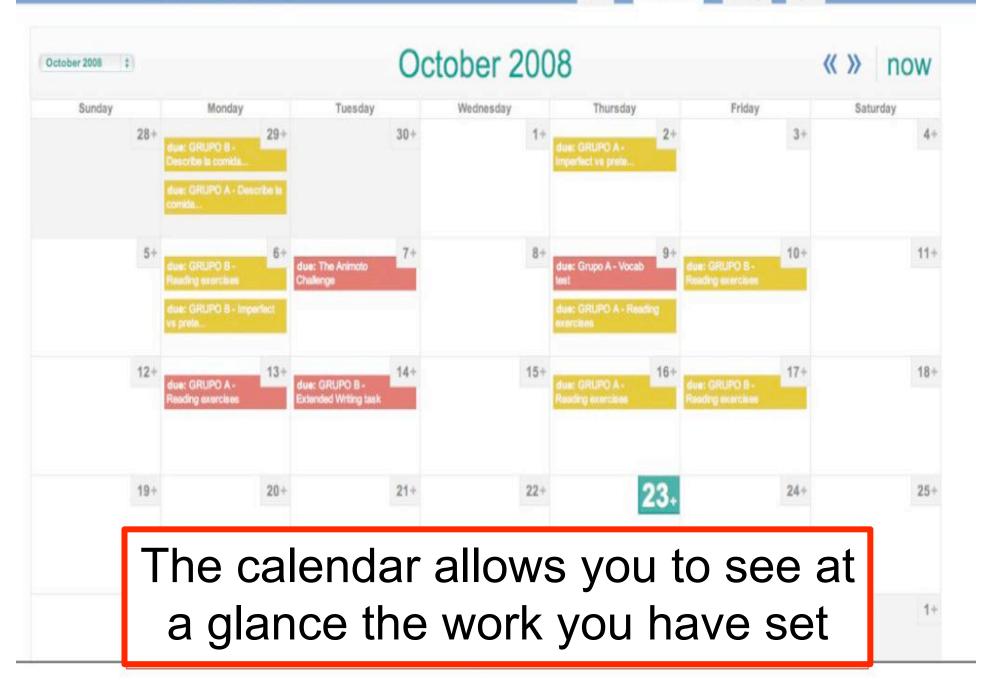

| Welcome Students to our "Virtual Classroom!" Please post a response to this posting<br>by saying a little bit about yourself!<br>35 minutes ago   Reply   Public   Tag ▼                                      |                                                                                                             |



#### Edmodo Calendar Files

Q Logout





Feb 1, 2009 | Reply | assignment due x Tag -

## Edmodo allows teachers and students to upload different file formats: doc,docx, pdf, odt, and rtf.







When a student has submitted their assignment, you now can grade it.

Simply click, grade, write a comment and post!





settings logout



#### Edmodo Calendar Files











## Benefits & Challenges

- Closed, secure network
- Enrolment key
- Immediacy
- Shared multimedia
- Use for f2f and/or online classes
- Paperless classes

- Connections & hardware
- Learner expectations
- Retrieving info
- Teacher fear lack of ICT training



# How Would You Use Edmodo in the Classroom?