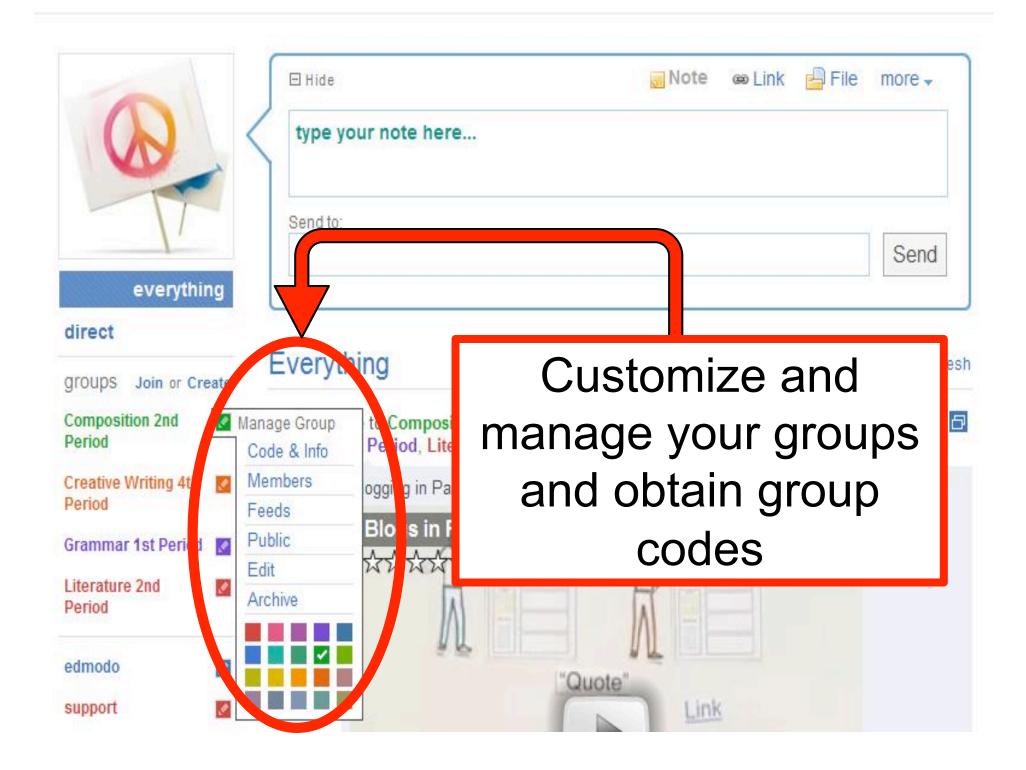

s 318 Adv. Technical 1 Edmodo to Me - Note Writing edmodo You just created: Spanish 2nd Period Tags 7th Grade Grammar 🚺 Manage The code to access the group is: zzb378 assignment due (1) 7th Grade Lit/Comp 1 0 seconds ago | Reply | Tag -Spanish 2nd Period X 🥑 🗗 Edmodo to Me - Note edmodo 2 edmodo You just created: 7th Grade Grammar 0 support The code to access the group is: Irv163 Yesterday | Reply | Tag \*

#### Edmodo Calendar Files

E Hide

type your note here ...

🐻 Note 📾 Link 🛁 File more 🗸

Q

It's cool, nothing new.

Spotlight



#### direct

edmodo

support

.

1



Period Grammar, 4th Period Freshman English - Note

Welcome Students to our "Virtual Classroom!" Please post a response to this posting by saying a little bit about yourself!

35 minutes ago | Reply | Public | Tag \*







## Student's Home Page

| Edmodo <u>Calendar</u>   | Files <u>Grades</u>                                                  | Welcome, B J. | <u>Settings</u> |
|--------------------------|----------------------------------------------------------------------|---------------|-----------------|
|                          | Hide<br>type your note here                                          | 😹 Note 📾 Link | File            |
| everything               | Send to:                                                             |               | Send            |
| direct<br>groups Join    | Everything                                                           |               | Refresh         |
| Creative Writing 4th 🛛 🛃 | Ms. Medina to Creative Writing 4th Period - Note                     |