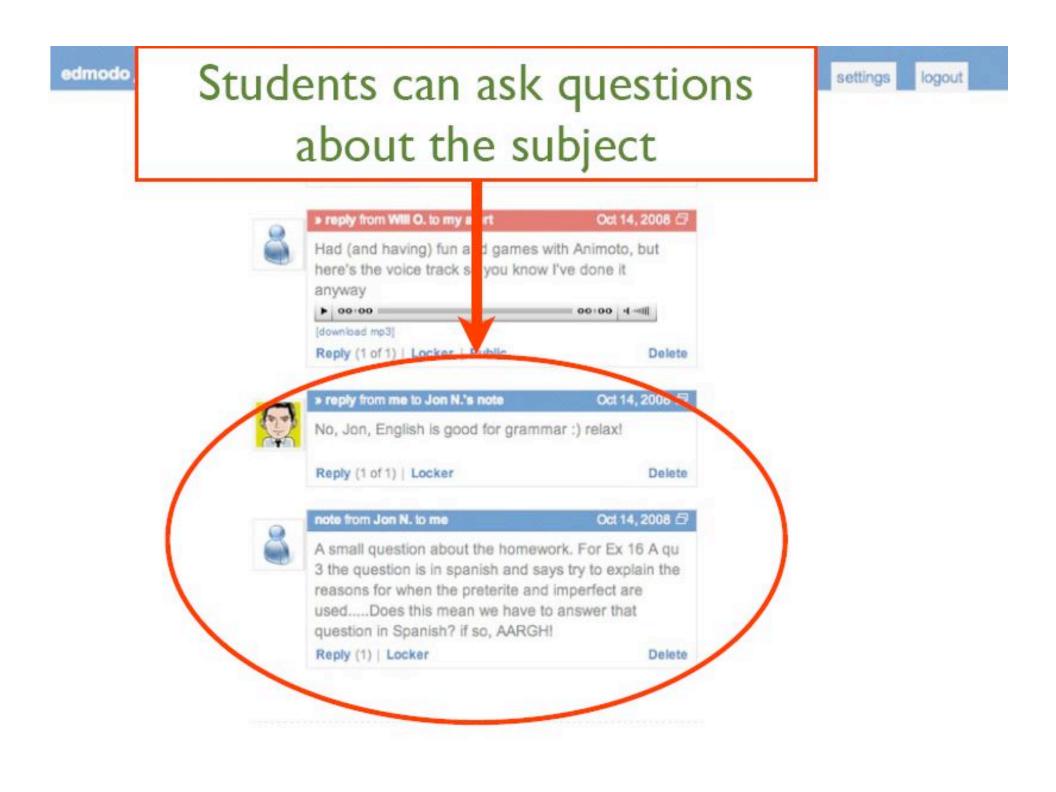

## A Blend of Social Networking & Online Classes

Edmodo was created to provide a private communication platform built for teachers, students, and classrooms.

| Edmodo <u>Calen</u>            | da <u>r Files</u> | Welcome, Ms. Medina <u>Settings</u>                                                                                                                                 | Logout Q                                                       |
|--------------------------------|-------------------|---------------------------------------------------------------------------------------------------------------------------------------------------------------------|----------------------------------------------------------------|
| -                              | E HI              | ide 🐻 Link 🚔 File more 🗸                                                                                                                                            | Spotlight                                                      |
| 8                              | typ               | be your note here                                                                                                                                                   | It's cool, nothing new.                                        |
| everythi                       | Sen               | d to: Send                                                                                                                                                          | <ul> <li>Alerts</li> <li>Assignments</li> <li>Feeds</li> </ul> |
| direct                         |                   |                                                                                                                                                                     |                                                                |
| Ist Period Creative<br>Nriting |                   |                                                                                                                                                                     |                                                                |
| 2nd Period<br>Freshman English |                   | Please respond to the following: Consider the adjectives, "absolutely true" and "part-<br>time." What concepts appear to be emphasized by the images and the title? | Tags<br>You haven't tagged any posts.                          |
| 3rd Period<br>Grammar          |                   | 4 minutes ago   Reply   Public   Tag 🔻                                                                                                                              |                                                                |
| 4th Period<br>Freshman English |                   | Me to 1st Period Creative Writing, 2nd Period Freshman English, 3rd<br>Period Grammar, 4th Period Freshman English - Note                                           |                                                                |
| edmodo<br>support              |                   | Welcome Students to our "Virtual Classroom!" Please post a response to this posting<br>by saying a little bit about yourself!                                       |                                                                |
|                                |                   | 35 minutes ago   Reply   Public   Tag 💌                                                                                                                             |                                                                |