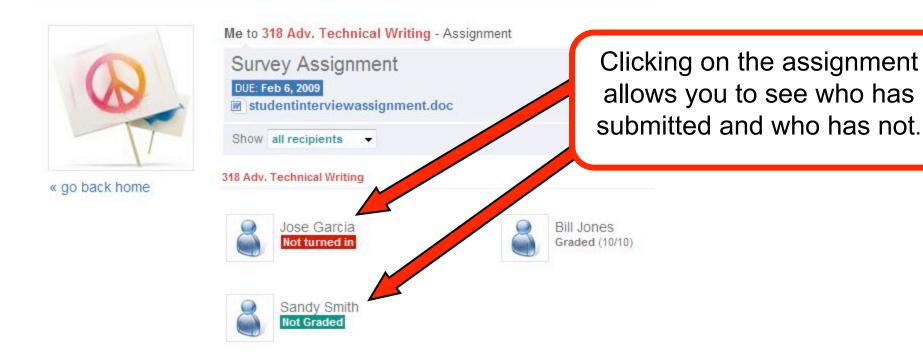

## Edmodo allows teachers and students to upload different file formats: doc,docx, pdf, odt, and rtf.

When a student has submitted their assignment, you now can grade it.

Simply click, grade, write a comment and post!