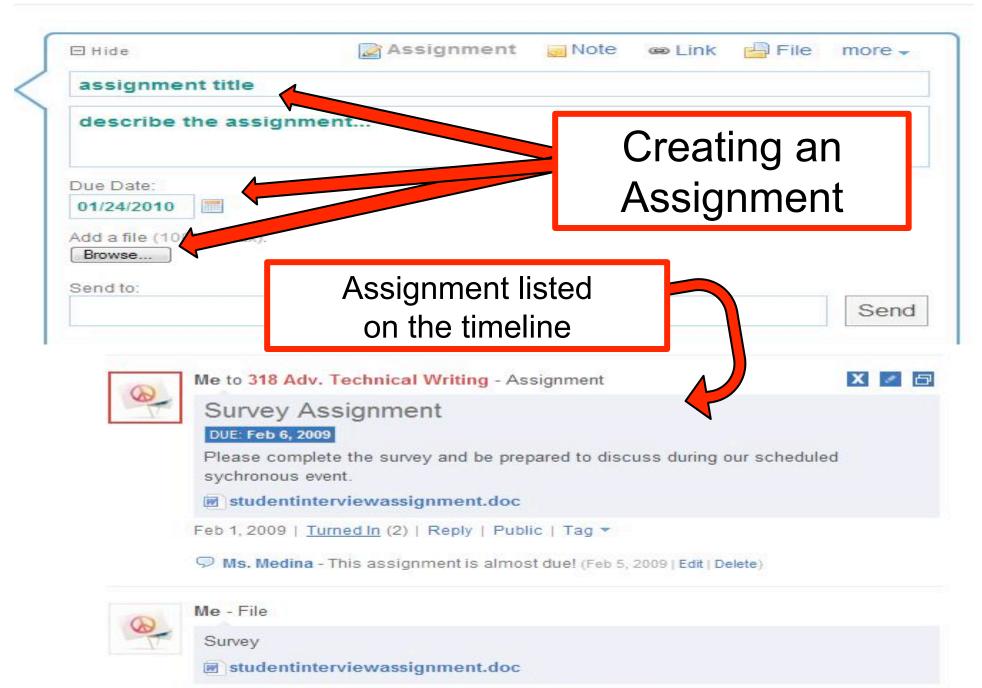

# What can you do with Edmodo?

- Share text links and files.
- Share embeds
- Create events
- Create alerts
- Create assignments
  - Grade assignments

- Create a calendar
- Chat with specific students, groups, or class as a whole
- Access to homework away from the classroom