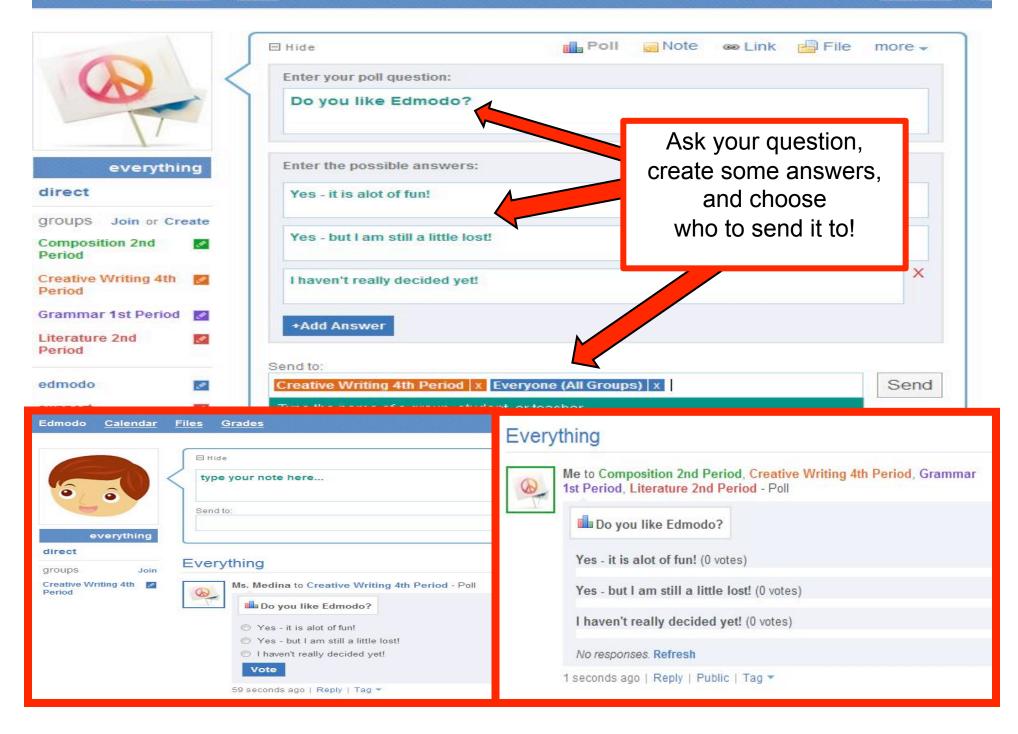

## A Blend of Social Networking & Online Classes

Edmodo was created to provide a private communication platform built for teachers, students, and classrooms.

| Edmodo <u>Calen</u>            | da <u>r Files</u> | Welcome, Ms. Medina <u>Settings</u>                                                                                                                                 | Logout Q                                                       |
|--------------------------------|-------------------|---------------------------------------------------------------------------------------------------------------------------------------------------------------------|----------------------------------------------------------------|
| -                              | E HI              | ide 🐻 Link 🚔 File more 🗸                                                                                                                                            | Spotlight                                                      |
| 8                              | typ               | be your note here                                                                                                                                                   | It's cool, nothing new.                                        |
| everythi                       | Sen               | d to: Send                                                                                                                                                          | <ul> <li>Alerts</li> <li>Assignments</li> <li>Feeds</li> </ul> |
| direct                         |                   |                                                                                                                                                                     |                                                                |
| Ist Period Creative<br>Nriting |                   |                                                                                                                                                                     |                                                                |
| 2nd Period<br>Freshman English |                   | Please respond to the following: Consider the adjectives, "absolutely true" and "part-<br>time." What concepts appear to be emphasized by the images and the title? | Tags<br>You haven't tagged any posts.                          |
| 3rd Period<br>Grammar          |                   | 4 minutes ago   Reply   Public   Tag 🔻                                                                                                                              |                                                                |
| 4th Period<br>Freshman English |                   | Me to 1st Period Creative Writing, 2nd Period Freshman English, 3rd<br>Period Grammar, 4th Period Freshman English - Note                                           |                                                                |
| edmodo<br>support              |                   | Welcome Students to our "Virtual Classroom!" Please post a response to this posting<br>by saying a little bit about yourself!                                       |                                                                |
|                                |                   | 35 minutes ago   Reply   Public   Tag 💌                                                                                                                             |                                                                |