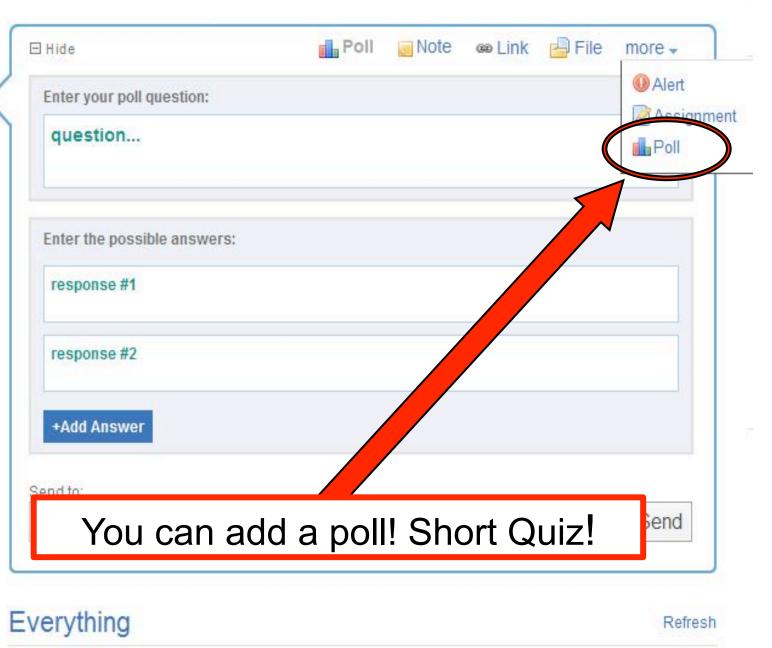

# What can you do with Edmodo?

- Share text links and files.
- Share embeds
- Create events
- Create alerts
- Create assignments
  - Grade assignments

- Create a calendar
- Chat with specific students, groups, or class as a whole
- Access to homework away from the classroom