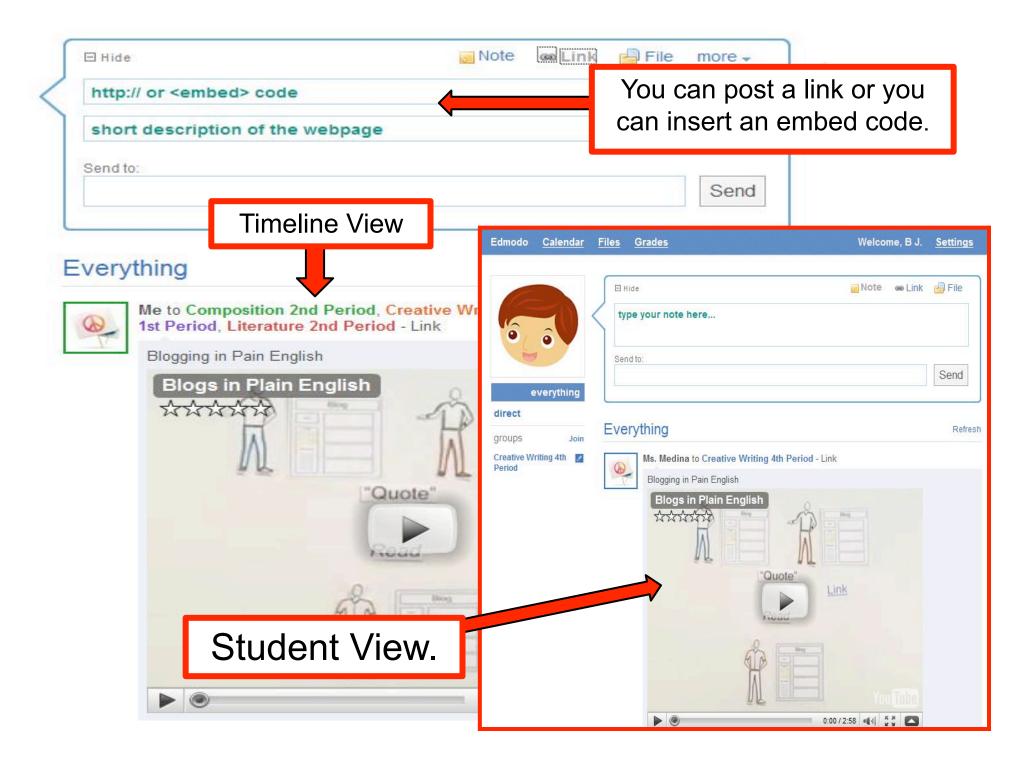

| Welcome Students to our "Virtual Classroom!" Please post a response to this posting<br>by saying a little bit about yourself!<br>35 minutes ago   Reply   Public   Tag ▼                                      |                                                                                                             |



#### Edmodo Calendar Files

Q Logout





Feb 1, 2009 | Reply | assignment due x Tag -

## Edmodo allows teachers and students to upload different file formats: doc,docx, pdf, odt, and rtf.







When a student has submitted their assignment, you now can grade it.

Simply click, grade, write a comment and post!





settings logout



#### Edmodo Calendar Files











## Benefits & Challenges

- Closed, secure network
- Enrolment key
- Immediacy
- Shared multimedia
- Use for f2f and/or online classes
- Paperless classes

- Connections & hardware
- Learner expectations
- Retrieving info
- Teacher fear lack of ICT training



# How Would You Use Edmodo in the Classroom?