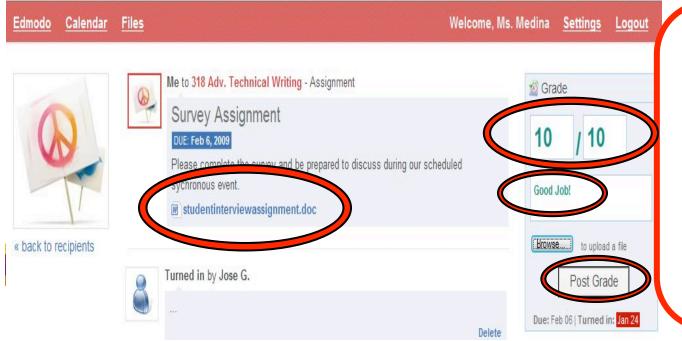

## Edmodo allows teachers and students to upload different file formats: doc,docx, pdf, odt, and rtf.

When a student has submitted their assignment, you now can grade it.

Simply click, grade, write a comment and post!