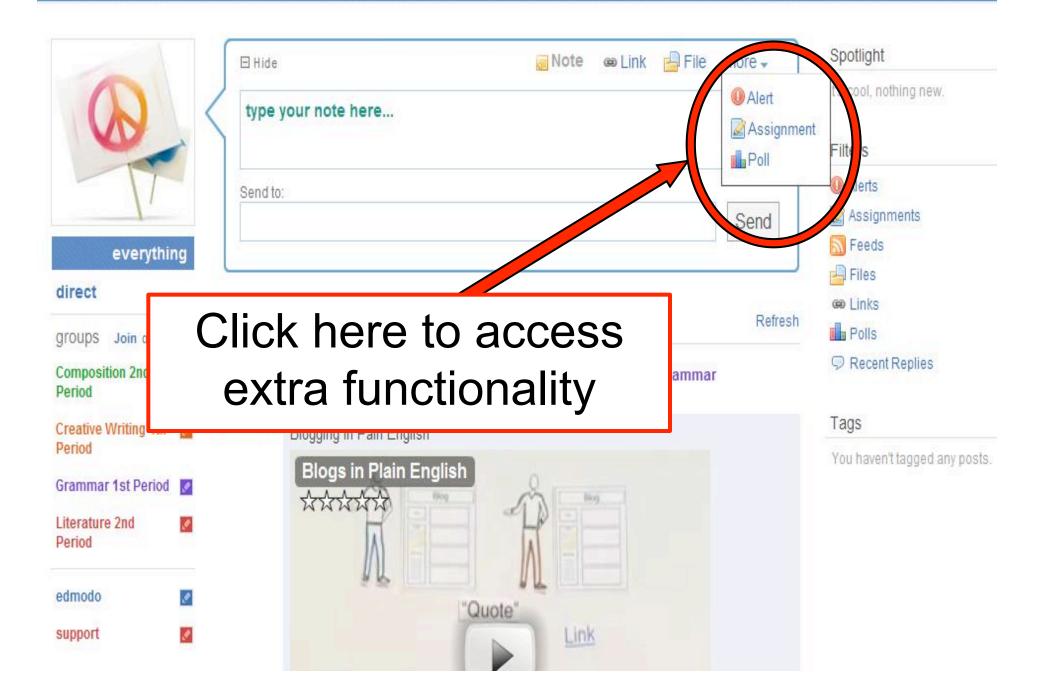

# What can you do with Edmodo?

- Share text links and files.
- Share embeds
- Create events
- Create alerts
- Create assignments
  - Grade assignments

- Create a calendar
- Chat with specific students, groups, or class as a whole
- Access to homework away from the classroom