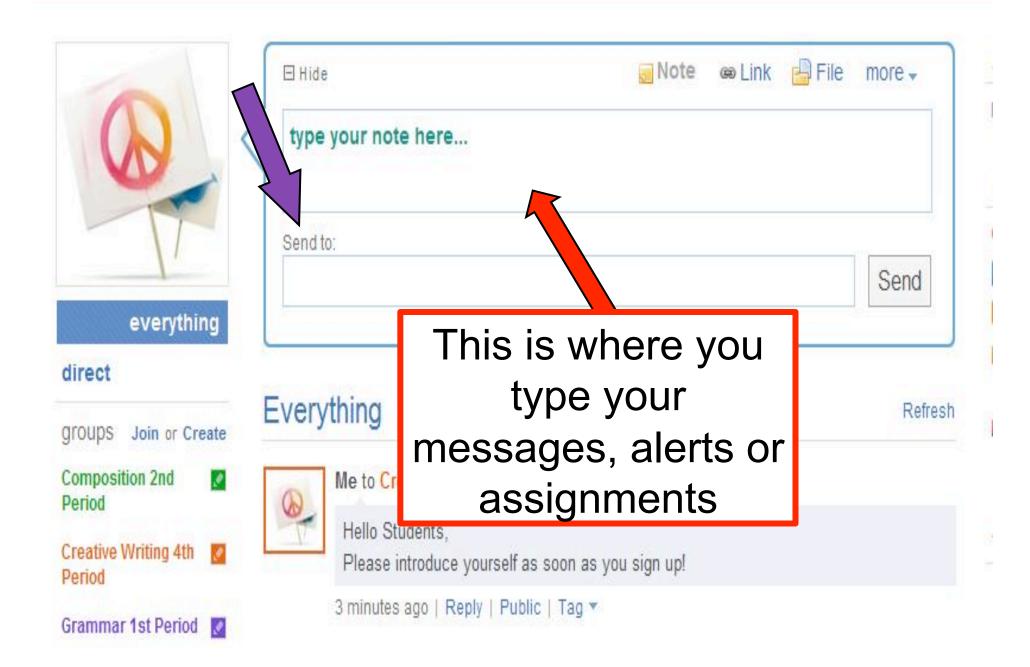

## Student's Home Page

| Edmodo <u>Calendar</u>   | Files <u>Grades</u>                                                  | Welcome, B J. | <u>Settings</u> |
|--------------------------|----------------------------------------------------------------------|---------------|-----------------|
|                          | Hide<br>type your note here                                          | 😹 Note 📾 Link | File            |
| everything               | Send to:                                                             |               | Send            |
| direct<br>groups Join    | Everything                                                           |               | Refresh         |
| Creative Writing 4th 🛛 🛃 | Ms. Medina to Creative Writing 4th Period - Note                     |               |                 |
|                          | Hello Students,<br>Please introduce yourself as soon as you sign up! |               |                 |
|                          | 27 seconds ago   Reply   Tag 🔻                                       |               |                 |