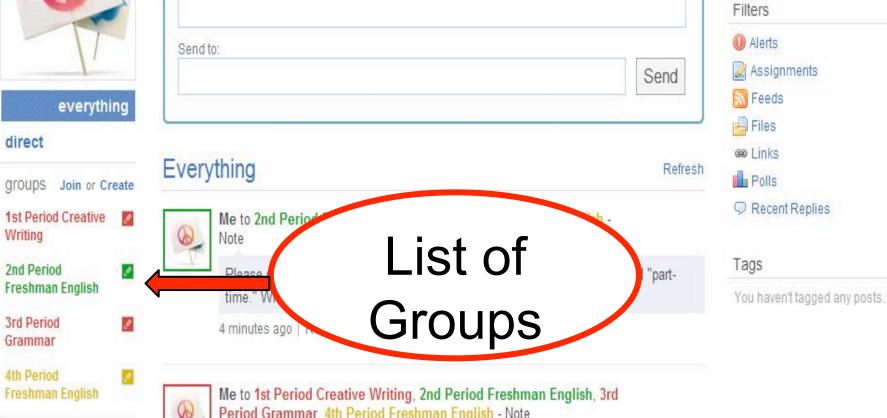

## **Teacher's Home Page**

Welcome, Ms. Medina Settings

Logout

Q

Edmodo

Calendar

Files

Spotlight 📾 Link 📙 File more 🗸 Note 🗄 Hide 🖄 1 Turned-In Assignment type your note here ... Filters Alerts Send to: Assignments Send Feeds everything - Files direct C Links Everything Refresh Polls groups Join or Create Recent Replies 318 Adv. Technical 1 Edmodo to Me - Note Writing edmodo You just created: Spanish 2nd Period Tags 7th Grade Grammar 🚺 Manage The code to access the group is: zzb378 assignment due (1) 7th Grade Lit/Comp 1 0 seconds ago | Reply | Tag -Spanish 2nd Period X 🥑 🗗 Edmodo to Me - Note edmodo 2 edmodo You just created: 7th Grade Grammar 0 support The code to access the group is: Irv163 Yesterday | Reply | Tag \*