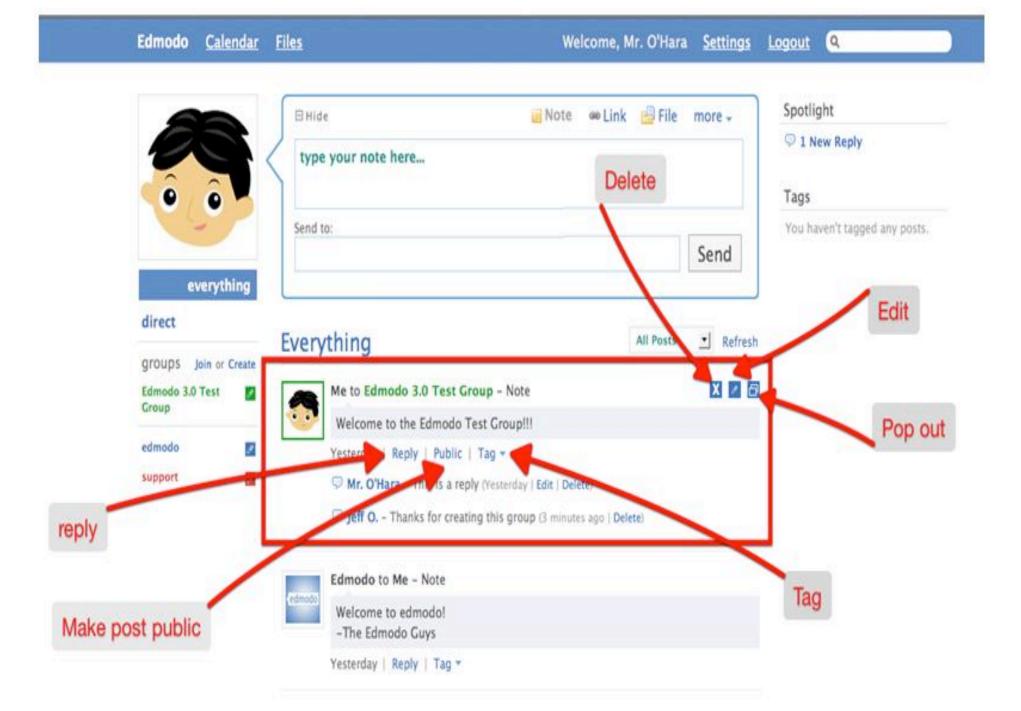

## **Teacher's Home Page**

Welcome, Ms. Medina Settings

Logout

Q

Edmodo

Calendar

Files

Spotlight 📾 Link 📙 File more 🗸 Note 🗄 Hide 🖄 1 Turned-In Assignment type your note here ... Filters Alerts Send to: Assignments Send Feeds everything - Files direct C Links Everything Refresh Polls groups Join or Create Recent Replies 318 Adv. Technical 1 Edmodo to Me - Note Writing edmodo You just created: Spanish 2nd Period Tags 7th Grade Grammar 🚺 Manage The code to access the group is: zzb378 assignment due (1) 7th Grade Lit/Comp 1 0 seconds ago | Reply | Tag -Spanish 2nd Period X 🥑 🗗 Edmodo to Me - Note edmodo 2 edmodo You just created: 7th Grade Grammar 0 support The code to access the group is: Irv163 Yesterday | Reply | Tag \*