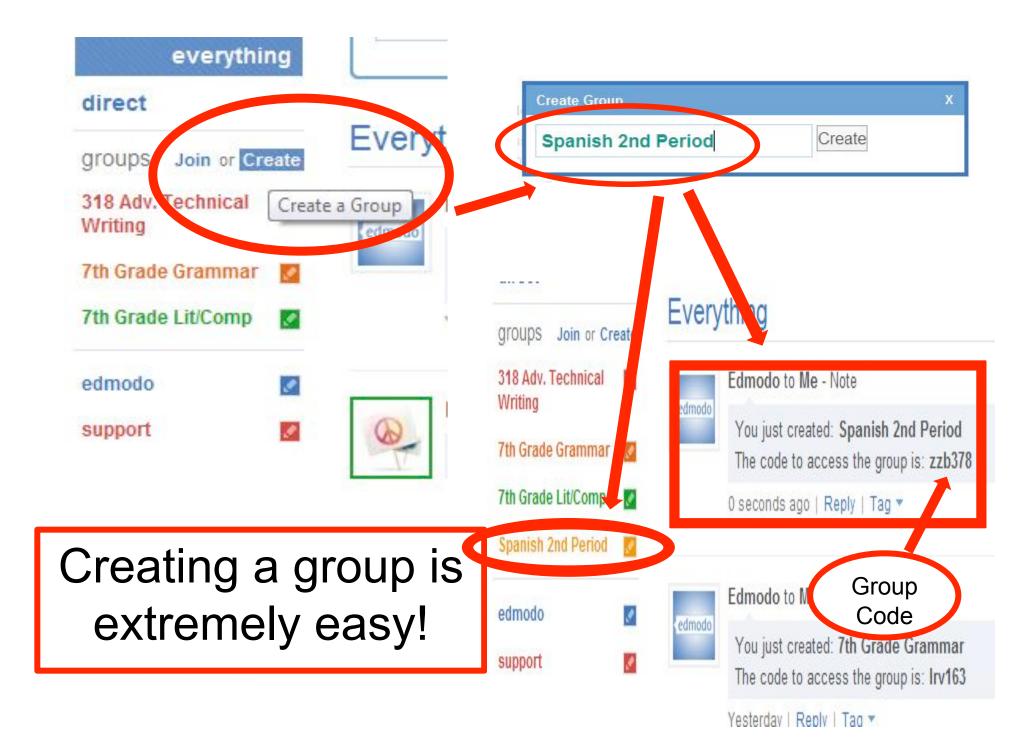

## **Teacher's Home Page**

Welcome, Ms. Medina Settings

Logout

Q

Edmodo

Calendar

Files

Spotlight 📾 Link 📙 File more 🗸 Note 🗄 Hide 🖄 1 Turned-In Assignment type your note here ... Filters Alerts Send to: Assignments Send Feeds everything - Files direct C Links Everything Refresh Polls groups Join or Create Recent Replies 318 Adv. Technical 1 Edmodo to Me - Note Writing edmodo You just created: Spanish 2nd Period Tags 7th Grade Grammar 🚺 Manage The code to access the group is: zzb378 assignment due (1) 7th Grade Lit/Comp 1 0 seconds ago | Reply | Tag -Spanish 2nd Period X 🥑 🗗 Edmodo to Me - Note edmodo 2 edmodo You just created: 7th Grade Grammar 0 support The code to access the group is: Irv163 Yesterday | Reply | Tag \*