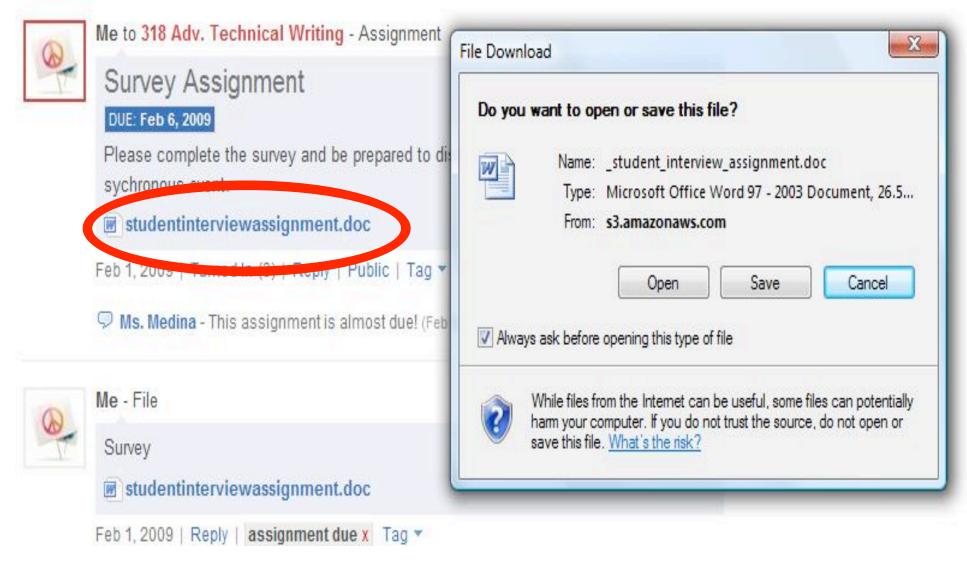

## Edmodo allows teachers and students to upload different file formats: doc,docx, pdf, odt, and rtf.

When a student has submitted their assignment, you now can grade it.

Simply click, grade, write a comment and post!